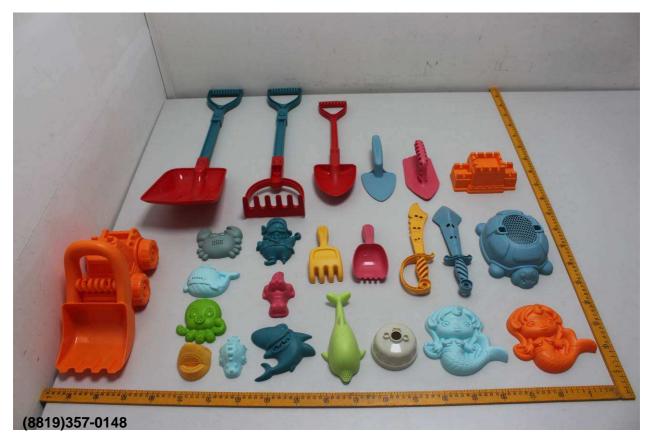

| Sample Description:            | BEACH TOY           |                     |                |
|--------------------------------|---------------------|---------------------|----------------|
| Vendor:                        | N/A                 | Sample Size:        | 3              |
| Manufacturer:                  | N/A                 | Style No(s):        | SEE ATTACHMENT |
| Labeled Age Grade:             | NOT RECORD          | SKN/SKU No.:        | NOT PROVIDE    |
| Appropriate Age Grade:         | NOT REQUESTED       | PO No.:             | NOT PROVIDE    |
| Client Specified Age<br>Grade: | 3+                  | Ref #:              | NOT PROVIDE    |
| Tested Age Grade:              | OVER 3 YEARS OF AGE | Country of Origin:  | NOT PROVIDE    |
| UPC Code:                      | N/A                 | Assortment No.:     | NOT PROVIDE    |
| Test Starting Date:            | DEC 23, 2019        | Test Finished Date: | DEC 27, 2019   |
|                                |                     |                     |                |

#### Style No(s):

YDZC1001,YDZC1001-1,YDZC1001-2,YDZC1001-3,YDZC1001-5,YDZC1002,YDZC1002-1, YDZC1002-2,YDZC1002-3,YDZC1002-5,YDZC1003,YDZC1003-1,YDZC1003-2,YDZC1003-3, YDZC1003-5,YDZC1004,YDZC1004-1,YDZC1004-2,YDZC1004-3,YDZC1004-5,YDZC1005, YDZC1005-1,YDZC1005-2,YDZC1005-3,YDZC1005-5,YDZC1006,YDZC1006-1,YDZC1006-2, YDZC1006-3,YDZC1006-5,YDZC1007,YDZC1008,YDZC1009 · YDZC2001,YDZC2001-1, YDZC2001-2,YDZC2001-3,YDZC2002,YDZC2002-1,YDZC2002-2,YDZC2002-3,YDZC2003, YDZC2003-1,YDZC2003-2,YDZC2003-3,YDZC2004,YDZC2004-1,YDZC2004-2, YDZC2004-3,YDZC2005,YDZC2005-1,YDZC2005-2,YDZC2005-3,YDZC2006,YDZC2007, YDZC2008,YDZC2009,YDZC3001,YDZC3002,YDZC3003,YDZC3004,YDZC3005,YDZC3006, YDZC3007,YDZC3008,YDZC3009,YDZC5001,YDZC5002,YDZC5003,YDZC5004,YDZC5005, YDZC5006,YDZC5007,YDZC5008,YDZC5009,

#### Tested Component(s) Description List:

| Test Item(s) | Item / Component Description(s) | Location(s) | Style(s) |
|--------------|---------------------------------|-------------|----------|
| 1001         | Red plastic                     | Shovel      | -        |
| 1002         | Green plastic                   | Shovel      | -        |
| 1003         | Orange plastic                  | Wall        | -        |
| 1004         | Blue plastic                    | Mermaid     | -        |
| 1005         | Yellow plastic                  | Fork        | -        |