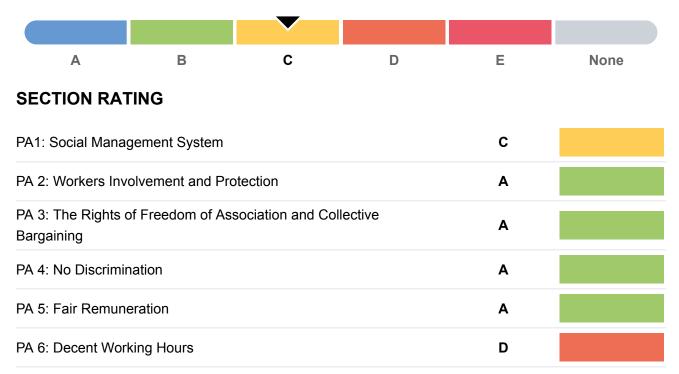

## OVERALL RATING

| PA 7: Occupational Health and Safety       | Α |  |
|--------------------------------------------|---|--|
| PA 8: No Child Labour                      | Α |  |
| PA 9: Special Protection for Young Workers | Α |  |
| PA 10: No Precarious Employment            | Α |  |
| PA 11: No Bonded Labour                    | Α |  |
| PA 12: Protection of the Environment       | A |  |
| PA 13: Ethical Business Behaviour          | Α |  |