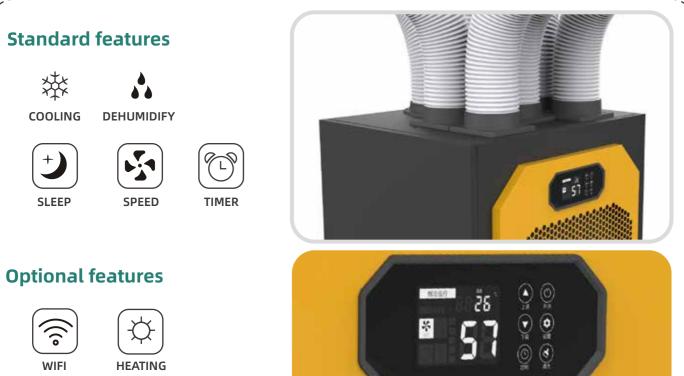

## Portable air conditioner LC65R-01AE

\* Cooling capacity: 18000Btu to 240000Btu (5300W-7000W)

\* Cooling, dehumidifying, and fan 3in-1 functions

\* Super cooling and dehumidification functionCondensate water \* self-evaporation system, no manual drainage, no water tank

- \* 3 fan speeds
- \* Soft-touch keys and luxury LED display
- \* With super strong metal housing
- \* 10-12 meters super strong air supply distanceg
- \* Timer setting 0-24 hours

\* Outdoor activities (celebrations wedding banquets opening promotions, etc,), restaurants shopping malls, car 4S stores, restaurants, commercial kitchens, computer rooms, workshops. large tents. and other places where arge water-cooled fans can be used can bereplaced; Where it is not convenient to install cabinet type air conditioners or split airconditioners, they can be used. \*Exhaust hot air from top, more convenient to place the unit and exhaust hot air. Unnecessary to leave space between unit and wall.