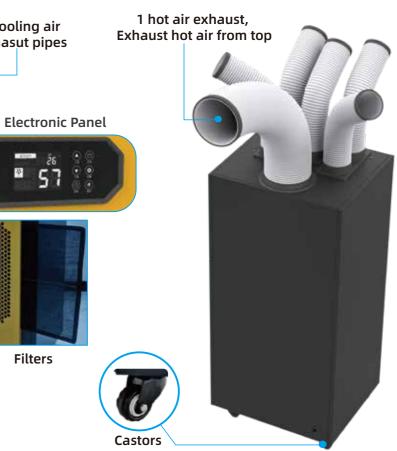

- \* 3 fan speeds
- \* Soft-touch keys and luxury LED display
- \* With super strong metal housing
- \* 10-12 meters super strong air supply distanceg
- \* Timer setting 0-24 hours

\* Outdoor activities (celebrations wedding banquets opening promotions, etc,), restaurants shopping malls, car 4S stores, restaurants, commercial kitchens, computer rooms, workshops. large tents. and other places where arge water-cooled fans can be used can bereplaced; Where it is not convenient to install cabinet type air conditioners or split airconditioners, they can be used. \*Exhaust hot air from top, more convenient to place the unit and exhaust hot air. Unnecessary to leave space between unit and wall.

\*1-to-multiple rooms cooling and dehumidifying, with 5 cooling air exhasut pipes + 1 hot air exhaust pipe