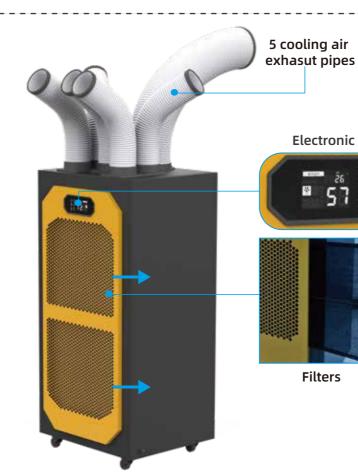

\*1-to-multiple rooms cooling and dehumidifying, with 5 cooling air exhasut pipes + 1 hot air exhaust pipe

- \* 3 fan speeds
- \* Soft-touch keys and luxury LED display
- \* With super strong metal housing
- \* 10-12 meters super strong air supply distanceg
- \* Timer setting 0-24 hours

\* Outdoor activities (celebrations wedding banquets opening promotions, etc,), restaurants shopping malls, car 4S stores, restaurants, commercial kitchens, computer rooms, workshops. large tents. and other places where arge water-cooled fans can be used can bereplaced; Where it is not convenient to install cabinet type air conditioners or split airconditioners, they can be used. \*Exhaust hot air from top, more convenient to place the unit and exhaust hot air. Unnecessary to leave space between unit and wall.