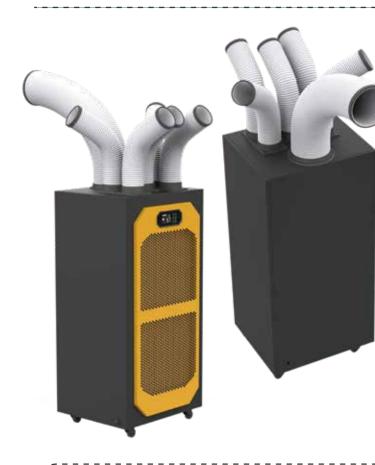

## Portable air conditioner LC65R-01AE

\* Cooling capacity: 18000Btu to 240000Btu (5300W-7000W)

\* Cooling, dehumidifying, and fan 3in-1 functions

\* Super cooling and dehumidification functionCondensate water \* self-evaporation system, no manual drainage, no water tank

- \* 3 fan speeds
- \* Soft-touch keys and luxury LED display
- \* With super strong metal housing
- \* 10-12 meters super strong air supply distanceg
- \* Timer setting 0-24 hours

\* Outdoor activities (celebrations wedding banquets opening promotions, etc,), restaurants shopping malls, car 4S stores, restaurants, commercial kitchens, computer rooms, workshops. large tents. and other places where arge water-cooled fans can be used can bereplaced; Where it is not convenient to install cabinet type air conditioners or split airconditioners, they can be used. \*Exhaust hot air from top, more convenient to place the unit and exhaust hot air. Unnecessary to leave space between unit and wall.

\*1-to-multiple rooms cooling and dehumidifying, with 5 cooling air exhasut pipes + 1 hot air exhaust pipe