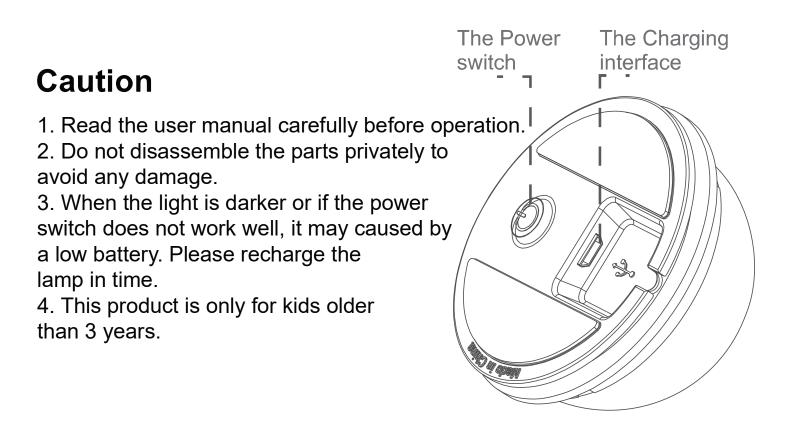

## Rechargeable Night Light User Manual

## Features

- 1 Build in rechargeable 1000mAh lithium battery.
- 2、 LED lamp, eco friendly,potable and rechargeable design .
- 3、Easy charged by USB cable, easy control in tap function,7-colors mode.
- 4、 Safe,non-toxic,soft to touch silicone material containing no BPA.

## How to use

1. press the power button for 2 seconds, turn on the lamp, default warm yellow light 100% brightness, keep beating the lamp, light, color will change from red $\rightarrow$  orange  $\rightarrow$  yellow $\rightarrow$  green -blue $\rightarrow$  purple;