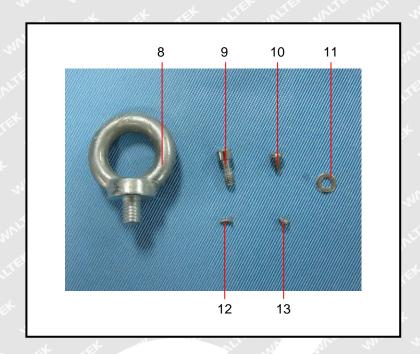

#### Test Results:

| Part<br>No. | Part Description                          | Result of XRF |                   | Result of Wet Chemical<br>Testing (mg/kg) | Conclusion on RoHS |  |
|-------------|-------------------------------------------|---------------|-------------------|-------------------------------------------|--------------------|--|
| TEX         | ITER SLIFE SLIFE STATE OF                 | Cd            | BL                | · · · · · · · · · · · · · · · · · · ·     | TEX                |  |
|             | we in a                                   | Pb            | BL                | er write while while                      | Mr. M              |  |
| .1          | Semi-transparent plastic cover            | Hg            | BL                | NA                                        | Comply             |  |
|             | The man and an                            | Cr            | J BL              | TEX STEE WITE                             | INCT WALL          |  |
| 7.          | and the set set                           | Br            | BL                | Live Mr Mr A                              |                    |  |
|             | in with white white                       | Cd            | BL                | EX TEX TEX                                | TER OLIVE          |  |
|             | 3 t st                                    | Pb            | BL                | with the the                              | 20                 |  |
| 2           | Semi transparent rubber gasket            | Hg            | BL                | NA L                                      | Comply             |  |
|             | me me in                                  | Cr            | BL                | TE WITE WITE WALL                         | W. A               |  |
| 4           | IN THE THE THE O                          | Br            | BL                | 70, 7                                     | x                  |  |
|             | Will Must My My My                        | Cd            | ∠ BL ∠            | H TEX LIFE OLIE                           | INCTE WA           |  |
|             | at at at                                  | Pb            | BL                | 14. 14. 14.                               | 2.                 |  |
| 3           | White glue                                | Hg            | BL                | NA NA                                     | Comply             |  |
|             |                                           | Cr            | BL                | The Maria Mar M                           |                    |  |
|             |                                           | Br            | BL                |                                           |                    |  |
|             | The Mr. Mr.                               | Cd            | BL                | THE WALTE WALTE WAS                       | MI                 |  |
|             | at at a sie                               | Pb            | BL                |                                           |                    |  |
| 4           | Grey glue                                 | Hg            | BL                | NA NA                                     | Comply             |  |
|             |                                           | Cr            | BL                | in my my                                  | 12, 1              |  |
| EX          |                                           | Br            | BL                | t at at                                   | TEX                |  |
|             | . 10, 10,                                 | Cd            | BL                | with min mer.                             | Comply             |  |
|             | EX TEX STEX STEE                          | Pb            | BL                |                                           |                    |  |
| 5           | Semi-transparent glue                     | Hg            | BL                | NA NA                                     |                    |  |
|             |                                           | Cr            | BL                | in in in                                  |                    |  |
| TE          |                                           | Br            | BL                | to the state of                           | LIE                |  |
|             | EN AIAIV                                  | Cd            | BL                | The Muse Miles                            | 20,                |  |
|             | Silvery metal shell without black         | Pb            | BL                | at the                                    | TEX                |  |
| 6           | Silvery metal shell without black coating | Hg            | BL                | NA                                        | Comply             |  |
|             | Coaling                                   | Cr            | BL                | 70, 7                                     | it is              |  |
|             | is the me me                              | Br            | BL                | TEX JER JER                               | NITE MALL          |  |
|             | and the set set                           | Cd            | BL                | " " " " " " " " " " " " " " " " " " "     |                    |  |
|             | " WITH WILL WILL WILL                     | Pb            | BL                | et let let                                | IER WILE.          |  |
| 7           | Black coating                             | Hg            | BL                | NAC NAC                                   | Comply             |  |
|             | THE LIFE LIFE WITE IN                     | Cr            | BL                | , t . t . s                               | t TEX              |  |
|             | We My My                                  | Br            | BL                | te alter with win                         | W. A               |  |
|             | et let tet tiet u                         | Cd            | n Br <sub>n</sub> | 20, 20,                                   | A.                 |  |
|             | The Muli My Mus And                       | Pb            | BL                | t TEX LIER SITER                          | INLIE WA           |  |
| 8           | Silvery metal shackle                     | Hg            | BL                | NA NA                                     | Comply             |  |
|             | ER NITER WILL WALL WALL                   | Cr            | BL                | at let let                                |                    |  |
|             | 71, 21,                                   | Br            | BL                | Will Mr. M.                               | 711                |  |