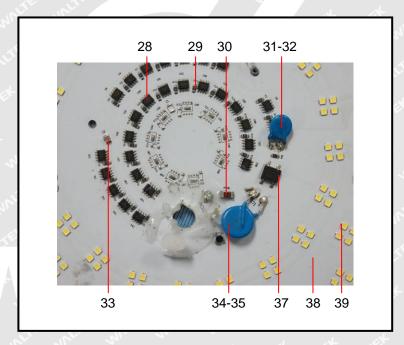

#### Test Results:

| Part<br>No. | Part Description                          | Result of XRF |                   | Result of Wet Chemical<br>Testing (mg/kg) | Conclusion on RoHS |  |
|-------------|-------------------------------------------|---------------|-------------------|-------------------------------------------|--------------------|--|
| TEX         | ITER SLIFE SLIFE STATE OF                 | Cd            | BL                | · · · · · · · · · · · · · · · · · · ·     | TEX                |  |
|             | we in a                                   | Pb            | BL                | er write while while                      | Mr. M              |  |
| .1          | Semi-transparent plastic cover            | Hg            | BL                | NA                                        | Comply             |  |
|             | The man and an                            | Cr            | J BL              | TEX STEE WITE                             | INCT WALL          |  |
| 7.          | and the set set                           | Br            | BL                | Live Mr Mr A                              |                    |  |
|             | in with white white                       | Cd            | BL                | EX TEX TEX                                | TER OLIVE          |  |
|             | 3 t st                                    | Pb            | BL                | with the the                              | 20                 |  |
| 2           | Semi transparent rubber gasket            | Hg            | BL                | NA L                                      | Comply             |  |
|             | me me in                                  | Cr            | BL                | TE WITE WITE WALL                         | W. A               |  |
| 4           | IN THE THE THE O                          | Br            | BL                | 70, 7                                     | x                  |  |
|             | Will Must My My My                        | Cd            | ∠ BL ∠            | H TEX LIFE OLIE                           | INCTE WA           |  |
|             | at at at                                  | Pb            | BL                | 14. 14. 14.                               | 2.                 |  |
| 3           | White glue                                | Hg            | BL                | NA NA                                     | Comply             |  |
|             |                                           | Cr            | BL                | The Maria Mar M                           |                    |  |
|             |                                           | Br            | BL                |                                           |                    |  |
|             | The Mr. Mr.                               | Cd            | BL                | THE WALTE WALTE WAS                       | MI                 |  |
|             | at at a sie                               | Pb            | BL                |                                           |                    |  |
| 4           | Grey glue                                 | Hg            | BL                | NA NA                                     | Comply             |  |
|             |                                           | Cr            | BL                | in my my                                  | 12, 1              |  |
| EX          |                                           | Br            | BL                | t at at                                   | TEX                |  |
|             | . 10, 10,                                 | Cd            | BL                | with min mer.                             | Comply             |  |
|             | EX TEX STEX STEE                          | Pb            | BL                |                                           |                    |  |
| 5           | Semi-transparent glue                     | Hg            | BL                | NA NA                                     |                    |  |
|             |                                           | Cr            | BL                | in in in                                  |                    |  |
| TE          |                                           | Br            | BL                | to the state of                           | LIE                |  |
|             | EN AIAIV                                  | Cd            | BL                | The Muse Miles                            | 20,                |  |
|             | Silvery metal shell without black         | Pb            | BL                | at the                                    | TEX                |  |
| 6           | Silvery metal shell without black coating | Hg            | BL                | NA                                        | Comply             |  |
|             | Coaling                                   | Cr            | BL                | 70, 7                                     | it is              |  |
|             | is the me me                              | Br            | BL                | TEX JER JER                               | NITE MALL          |  |
|             | and the set set                           | Cd            | BL                | " " " " " " " " " " " " " " " " " " "     |                    |  |
|             | " WITH WILL WILL WILL                     | Pb            | BL                | et let let                                | IER WILE.          |  |
| 7           | Black coating                             | Hg            | BL                | NAC NAC                                   | Comply             |  |
|             | THE LIFE LIFE WITE IN                     | Cr            | BL                | , t . t . s                               | t TEX              |  |
|             | We My My                                  | Br            | BL                | te alter with win                         | W. A               |  |
|             | et let tet tiet u                         | Cd            | n Br <sub>n</sub> | 20, 20,                                   | A.                 |  |
|             | The Muli My Mus And                       | Pb            | BL                | t TEX LIER SITER                          | INLIE WA           |  |
| 8           | Silvery metal shackle                     | Hg            | BL                | NA NA                                     | Comply             |  |
|             | ER NITER WILL WALL WALL                   | Cr            | BL                | at let let                                |                    |  |
|             | 71, 21,                                   | Br            | BL                | Will Mr. M.                               | 711                |  |