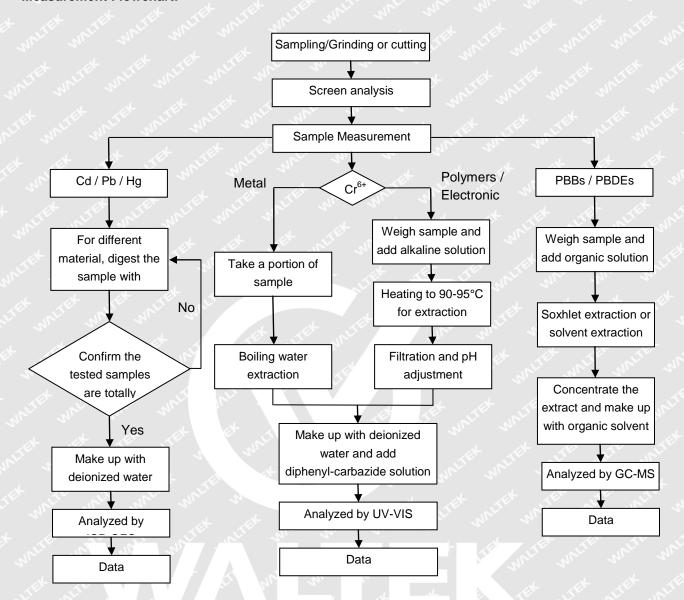

Test Method ......: 1) With Reference to IEC 62321-2:2013, disassembly, disjointment

and mechanical sample preparation

2) With Reference to IEC 62321-3-1:2013, screening - Lead, mercury, cadmium, total chromium and total bromine by X-ray fluorescence

spectrometry

3) With reference to IEC62321-4:2013, determination of Mercury by

ICP-OES

4) With reference to IEC62321-5:2013, determination of Lead and

Cadmium by ICP-OES

5) With reference to IEC 62321: 2008 and IEC 62321-7-1:2015, determination of Hexavalent Chromium by UV-Vis

6) With reference to IEC62321-6:2015, determination of PBBs and  $\,$ 

PBDEs by GC-MS

Test Conclusion.....: Based on the performed tests on the submitted samples, the results

comply with the RoHS Directive 2011/65/EU