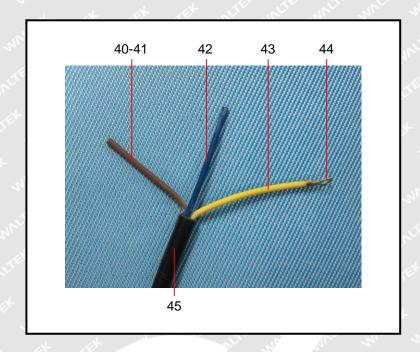

#### Test Results:

| Part<br>No. | Part Description                          | Result of XRF |                   | Result of Wet Chemical<br>Testing (mg/kg) | Conclusion on RoHS |  |
|-------------|-------------------------------------------|---------------|-------------------|-------------------------------------------|--------------------|--|
| TEX         | ITER SLIFE SLIFE STATE OF                 | Cd            | BL                | · · · · · · · · · · · · · · · · · · ·     | TEX                |  |
|             | we in a                                   | Pb            | BL                | er write while while                      | Mr. M              |  |
| .1          | Semi-transparent plastic cover            | Hg            | BL                | NA                                        | Comply             |  |
|             | The man and an                            | Cr            | J BL              | TEX STEE WITE                             | INCT WALL          |  |
| 7.          | and the set set                           | Br            | BL                | Live Mr Mr A                              |                    |  |
|             | in with white white                       | Cd            | BL                | EX TEX TEX                                | TER OLIVE          |  |
|             | 3 t st                                    | Pb            | BL                | with the the                              | 20                 |  |
| 2           | Semi transparent rubber gasket            | Hg            | BL                | NA L                                      | Comply             |  |
|             | me me in                                  | Cr            | BL                | TE WITE WITE WALL                         | W. A               |  |
| 4           | IN THE THE THE O                          | Br            | BL                | 70, 7                                     | x                  |  |
|             | Will Must My My My                        | Cd            | ∠ BL ∠            | H TEX LIFE OLIE                           | INCTE WA           |  |
|             | at at at                                  | Pb            | BL                | 14. 14. 14.                               | 2.                 |  |
| 3           | White glue                                | Hg            | BL                | NA NA                                     | Comply             |  |
|             |                                           | Cr            | BL                | The Maria Mar M                           |                    |  |
|             |                                           | Br            | BL                |                                           |                    |  |
|             | The Mr. Mr.                               | Cd            | BL                | THE WALTE WALTE WAS                       | MI                 |  |
|             | at at a sie                               | Pb            | BL                |                                           |                    |  |
| 4           | Grey glue                                 | Hg            | BL                | NA NA                                     | Comply             |  |
|             |                                           | Cr            | BL                | in my my                                  | 12, 1              |  |
| EX          |                                           | Br            | BL                | t at at                                   | TEX                |  |
|             | . 10, 10,                                 | Cd            | BL                | with min mer.                             | Comply             |  |
|             | EX TEX STEX STEE                          | Pb            | BL                |                                           |                    |  |
| 5           | Semi-transparent glue                     | Hg            | BL                | NA NA                                     |                    |  |
|             |                                           | Cr            | BL                | in in in                                  |                    |  |
| TE          |                                           | Br            | BL                | to the state of                           | LIE                |  |
|             | EN AIAIV                                  | Cd            | BL                | The Muse Miles                            | 20,                |  |
|             | Silvery metal shell without black         | Pb            | BL                | at the                                    | TEX                |  |
| 6           | Silvery metal shell without black coating | Hg            | BL                | NA                                        | Comply             |  |
|             | Coaling                                   | Cr            | BL                | 70, 7                                     | it is              |  |
|             | is the me me                              | Br            | BL                | TEX JER JER                               | NITE MALL          |  |
|             | and the set set                           | Cd            | BL                | " " " " " " " " " " " " " " " " " " "     |                    |  |
|             | " WITH WILL WILL WILL                     | Pb            | BL                | et let let                                | IER WILE.          |  |
| 7           | Black coating                             | Hg            | BL                | NAC NAC                                   | Comply             |  |
|             | THE LIFE LIFE WITE IN                     | Cr            | BL                | , t . t . s                               | t TEX              |  |
|             | We My My                                  | Br            | BL                | te alter with win                         | W. A               |  |
|             | et let tet tiet u                         | Cd            | n Br <sub>n</sub> | 20, 20,                                   | A.                 |  |
|             | The Muli My Mus And                       | Pb            | BL                | t TEX LIER SITER                          | INLIE WA           |  |
| 8           | Silvery metal shackle                     | Hg            | BL                | NA NA                                     | Comply             |  |
|             | ER NITER WILL WALL WALL                   | Cr            | BL                | at let let                                |                    |  |
|             | 71, 21,                                   | Br            | BL                | Will Mr. M.                               | 711                |  |