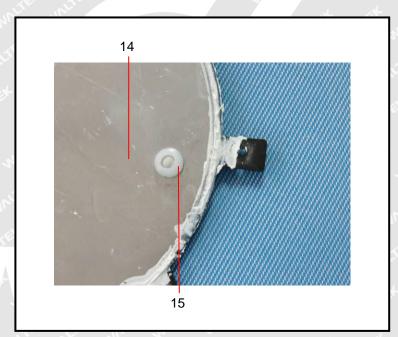

#### Test Results:

| Part<br>No. | Part Description                          | Result of XRF |                   | Result of Wet Chemical<br>Testing (mg/kg) | Conclusion on RoHS |  |
|-------------|-------------------------------------------|---------------|-------------------|-------------------------------------------|--------------------|--|
| TEX         | ITER SLIFE SLIFE STATE OF                 | Cd            | BL                | · · · · · · · · · · · · · · · · · · ·     | TEX                |  |
|             | we in a                                   | Pb            | BL                | er write while while                      | Mr. M              |  |
| .1          | Semi-transparent plastic cover            | Hg            | BL                | NA                                        | Comply             |  |
|             | The man and an                            | Cr            | J BL              | TEX STEE WITE                             | INCT WALL          |  |
| 7.          | and the set set                           | Br            | BL                | Live Mr Mr A                              |                    |  |
|             | in with white white                       | Cd            | BL                | EX TEX TEX                                | TER OLIVE          |  |
|             | 3 t st                                    | Pb            | BL                | with the the                              | 20                 |  |
| 2           | Semi transparent rubber gasket            | Hg            | BL                | NA L                                      | Comply             |  |
|             | me me in                                  | Cr            | BL                | TE WITE WITE WALL                         | W. A               |  |
| 4           | IN THE THE THE O                          | Br            | BL                | 70, 7                                     | x                  |  |
|             | Will Must My My My                        | Cd            | ∠ BL ∠            | H TEX LIFE OLIE                           | INCTE WA           |  |
|             | at at at                                  | Pb            | BL                | 14. 14. 14.                               | 2.                 |  |
| 3           | White glue                                | Hg            | BL                | NA NA                                     | Comply             |  |
|             |                                           | Cr            | BL                | The Maria Mar M                           |                    |  |
|             |                                           | Br            | BL                |                                           |                    |  |
|             | The Mr. Mr.                               | Cd            | BL                | THE WALTE WALTE WAS                       | MI                 |  |
|             | at at a sie                               | Pb            | BL                |                                           |                    |  |
| 4           | Grey glue                                 | Hg            | BL                | NA NA                                     | Comply             |  |
|             |                                           | Cr            | BL                | in my my                                  | 12, 1              |  |
| EX          |                                           | Br            | BL                | t at at                                   | TEX                |  |
|             | . 10, 10,                                 | Cd            | BL                | with min mer.                             | Comply             |  |
|             | EX TEX STEX STEE                          | Pb            | BL                |                                           |                    |  |
| 5           | Semi-transparent glue                     | Hg            | BL                | NA NA                                     |                    |  |
|             |                                           | Cr            | BL                | in in in                                  |                    |  |
| TE          |                                           | Br            | BL                | to the state of                           | LIE                |  |
|             | EN AIAIV                                  | Cd            | BL                | The Muse Miles                            | 20,                |  |
|             | Silvery metal shell without black         | Pb            | BL                | at the                                    | TEX                |  |
| 6           | Silvery metal shell without black coating | Hg            | BL                | NA                                        | Comply             |  |
|             | Coaling                                   | Cr            | BL                | 70, 7                                     | it is              |  |
|             | is the me me                              | Br            | BL                | TEX JER JER                               | NITE MALL          |  |
|             | and the set set                           | Cd            | BL                | " " " " " " " " " " " " " " " " " " "     |                    |  |
|             | " WITH WILL WILL WILL                     | Pb            | BL                | et let let                                | IER WILE.          |  |
| 7           | Black coating                             | Hg            | BL                | NAC NAC                                   | Comply             |  |
|             | THE LIFE LIFE WITE IN                     | Cr            | BL                | , t . t . s                               | t TEX              |  |
|             | We My My                                  | Br            | BL                | te alter with win                         | W. A               |  |
|             | et let tet tiet u                         | Cd            | n Br <sub>n</sub> | 20, 20,                                   | A.                 |  |
|             | The Muli My Mus And                       | Pb            | BL                | t TEX LIER SITER                          | INLIE WA           |  |
| 8           | Silvery metal shackle                     | Hg            | BL                | NA NA                                     | Comply             |  |
|             | ER NITER WILL WALL WALL                   | Cr            | BL                | at let let                                |                    |  |
|             | 71, 21,                                   | Br            | BL                | Will Mr. M.                               | 711                |  |