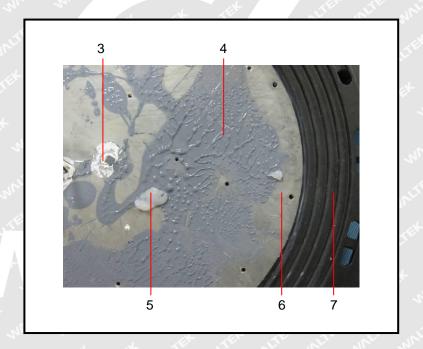

#### Test Results:

| Part<br>No. | Part Description                          | Result of XRF |                   | Result of Wet Chemical<br>Testing (mg/kg) | Conclusion on RoHS |  |
|-------------|-------------------------------------------|---------------|-------------------|-------------------------------------------|--------------------|--|
| TEX         | ITER SLIFE SLIFE STATE OF                 | Cd            | BL                | · · · · · · · · · · · · · · · · · · ·     | TEX                |  |
|             | we in a                                   | Pb            | BL                | er write while while                      | Mr. M              |  |
| .1          | Semi-transparent plastic cover            | Hg            | BL                | NA                                        | Comply             |  |
|             | The man and an                            | Cr            | J BL              | TEX STEE WITE                             | INCT WALL          |  |
| 7.          | and the set set                           | Br            | BL                | Live Mr Mr A                              |                    |  |
|             | in with white white                       | Cd            | BL                | EX TEX TEX                                | TER OLIVE          |  |
|             | 3 t st                                    | Pb            | BL                | with the the                              | 20                 |  |
| 2           | Semi transparent rubber gasket            | Hg            | BL                | NA L                                      | Comply             |  |
|             | me me in                                  | Cr            | BL                | TE WITE WITE WALL                         | W. A               |  |
| 4           | IN THE THE THE O                          | Br            | BL                | 70, 7                                     | x                  |  |
|             | Will Must My My My                        | Cd            | ∠ BL ∠            | H TEX LIFE OLIE                           | INCTE WA           |  |
|             | at at at                                  | Pb            | BL                | 14. 14. 14.                               | 2.                 |  |
| 3           | White glue                                | Hg            | BL                | NA NA                                     | Comply             |  |
|             |                                           | Cr            | BL                | The Maria Mar M                           |                    |  |
|             |                                           | Br            | BL                |                                           |                    |  |
|             | The Mr. Mr.                               | Cd            | BL                | THE WALTE WALTE WAS                       | MI                 |  |
|             | at at a sie                               | Pb            | BL                |                                           |                    |  |
| 4           | Grey glue                                 | Hg            | BL                | NA NA                                     | Comply             |  |
|             |                                           | Cr            | BL                | in my my                                  | 12, 1              |  |
| EX          |                                           | Br            | BL                | t at at                                   | TEX                |  |
|             | . 10, 10,                                 | Cd            | BL                | with min mer.                             | Comply             |  |
|             | EX TEX STEX STEE                          | Pb            | BL                |                                           |                    |  |
| 5           | Semi-transparent glue                     | Hg            | BL                | NA NA                                     |                    |  |
|             |                                           | Cr            | BL                | in in in                                  |                    |  |
| TE          |                                           | Br            | BL                | to the state of                           | LIE                |  |
|             | EN AIAIV                                  | Cd            | BL                | The Muse Miles                            | 20,                |  |
|             | Silvery metal shell without black         | Pb            | BL                | at the                                    | TEX                |  |
| 6           | Silvery metal shell without black coating | Hg            | BL                | NA                                        | Comply             |  |
|             | Coaling                                   | Cr            | BL                | 70, 7                                     | it is              |  |
|             | is the me me                              | Br            | BL                | TEX JER JER                               | NITE MALL          |  |
|             | and the set set                           | Cd            | BL                | " " " " " " " " " " " " " " " " " " "     |                    |  |
|             | " WITH WILL WILL WILL                     | Pb            | BL                | et let let                                | IER WILE.          |  |
| 7           | Black coating                             | Hg            | BL                | NAC NAC                                   | Comply             |  |
|             | THE LIFE LIFE WITE IN                     | Cr            | BL                | , t . t . s                               | t TEX              |  |
|             | We My My                                  | Br            | BL                | te alter with win                         | W. A               |  |
|             | et let tet tiet u                         | Cd            | n Br <sub>n</sub> | 20, 20,                                   | A.                 |  |
|             | The Muli My Mus And                       | Pb            | BL                | t TEX LIER SITER                          | INLIE WA           |  |
| 8           | Silvery metal shackle                     | Hg            | BL                | NA NA                                     | Comply             |  |
|             | ER NITER WILL WALL WALL                   | Cr            | BL                | at let let                                |                    |  |
|             | 71, 21,                                   | Br            | BL                | Will Mr. M.                               | 711                |  |