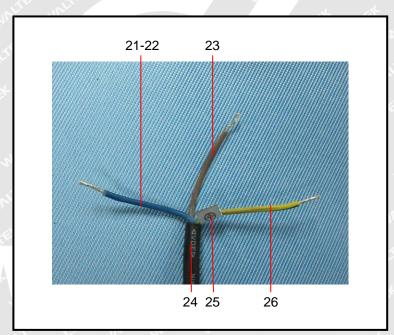

#### Test Results:

| Part<br>No. | Part Description                          | Result of XRF |                   | Result of Wet Chemical<br>Testing (mg/kg) | Conclusion on RoHS |  |
|-------------|-------------------------------------------|---------------|-------------------|-------------------------------------------|--------------------|--|
| TEX         | ITER SLIFE SLIFE STATE OF                 | Cd            | BL                | · · · · · · · · · · · · · · · · · · ·     | TEX                |  |
|             | we in a                                   | Pb            | BL                | er write while while                      | Mr. M              |  |
| .1          | Semi-transparent plastic cover            | Hg            | BL                | NA                                        | Comply             |  |
|             | The man and an                            | Cr            | J BL              | TEX STEE WITE                             | INCT WALL          |  |
| 7.          | and the set set                           | Br            | BL                | Live Mr Mr A                              |                    |  |
|             | in with white white                       | Cd            | BL                | EX TEX TEX                                | TER OLIVE          |  |
|             | 3 t st                                    | Pb            | BL                | with the the                              | 20                 |  |
| 2           | Semi transparent rubber gasket            | Hg            | BL                | NA L                                      | Comply             |  |
|             | me me in                                  | Cr            | BL                | TE WITE WITE WALL                         | W. A               |  |
| 4           | IN THE THE THE O                          | Br            | BL                | 70, 7                                     | x                  |  |
|             | Will Must My My My                        | Cd            | ∠ BL ∠            | H TEX LIFE OLIE                           | INCTE WA           |  |
|             | at at at                                  | Pb            | BL                | 14. 14. 14.                               | 2.                 |  |
| 3           | White glue                                | Hg            | BL                | NA NA                                     | Comply             |  |
|             |                                           | Cr            | BL                | The Maria Mar M                           |                    |  |
|             |                                           | Br            | BL                |                                           |                    |  |
|             | The Mr. Mr.                               | Cd            | BL                | THE WALTE WALTE WAS                       | MI                 |  |
|             | at at a sie                               | Pb            | BL                |                                           |                    |  |
| 4           | Grey glue                                 | Hg            | BL                | NA NA                                     | Comply             |  |
|             |                                           | Cr            | BL                | in my my                                  | 12, 1              |  |
| EX          |                                           | Br            | BL                | t at at                                   | TEX                |  |
|             | . 10, 10,                                 | Cd            | BL                | with min mer.                             | Comply             |  |
|             | EX TEX STEX STEE                          | Pb            | BL                |                                           |                    |  |
| 5           | Semi-transparent glue                     | Hg            | BL                | NA NA                                     |                    |  |
|             |                                           | Cr            | BL                | in in in                                  |                    |  |
| TE          |                                           | Br            | BL                | to the state of                           | LIE                |  |
|             | EN AIAIV                                  | Cd            | BL                | The Muse Miles                            | 20,                |  |
|             | Silvery metal shell without black         | Pb            | BL                | at the                                    | TEX                |  |
| 6           | Silvery metal shell without black coating | Hg            | BL                | NA                                        | Comply             |  |
|             | Coaling                                   | Cr            | BL                | 70, 7                                     | it is              |  |
|             | is the me me                              | Br            | BL                | TEX JER JER                               | NITE MALL          |  |
|             | and the set set                           | Cd            | BL                | " " " " " " " " " " " " " " " " " " "     |                    |  |
|             | " WITH WILL WILL WILL                     | Pb            | BL                | et let let                                | IER WILE.          |  |
| 7           | Black coating                             | Hg            | BL                | NAC NAC                                   | Comply             |  |
|             | THE LIFE LIFE WITE IN                     | Cr            | BL                | , t . t . s                               | t TEX              |  |
|             | We My My                                  | Br            | BL                | te alter with win                         | W. A               |  |
|             | et let tet tiet u                         | Cd            | n Br <sub>n</sub> | 20, 20,                                   | A.                 |  |
|             | The Muli My Mus And                       | Pb            | BL                | t TEX LIER SITER                          | INLIE WA           |  |
| 8           | Silvery metal shackle                     | Hg            | BL                | NA NA                                     | Comply             |  |
|             | ER NITER WILL WALL WALL                   | Cr            | BL                | at let let                                |                    |  |
|             | 71, 21,                                   | Br            | BL                | Will Mr. M.                               | 711                |  |