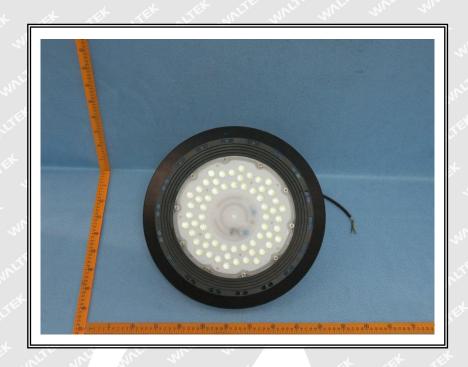

GuangDong, China.

Sample Name ...... LED High Bay Light Series

Model No. ..... GK02C200

Reference Model No...... : GK01A050, GK01A100, GK01A150, GK01A200, GK01B050,

GK01B100, GK01B150, GK01B200, GK01C050, GK01C100, GK01C150, GK02C050, GK02C100, GK02C150, GK01C200, GK02A050, GK02A100, GK02A150, GK02A200, GK03A050, GK03A100, GK03A150, GK03A200, GK01D050, GK01D100, GK01D150, GK01D200, GK01E050, GK01E100, GK01E150, GK01E200, GK01F050, GK01F150, GK01F200, GK01G050, GK01G100, GK01G150, GK01G200, GK02D050, GK02D100, GK02D150, GK02D200, GK02E050, GK02E100, GK02F150, GK02E200, GK02G050, GK02G050, GK02F050, GK02G050, GK02G050, GK03D050, GK03D150, GK03D150, GK03F050, GK03F100, GK03E150, GK03E150, GK03E150, GK03F100, GK03F1