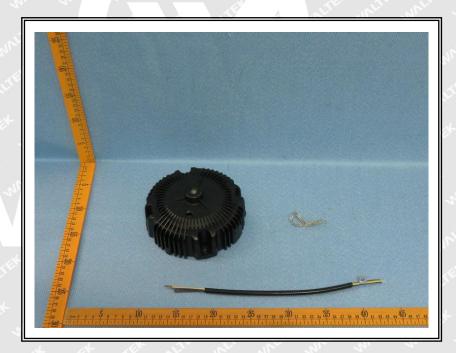

#### Test Results:

| Part<br>No. | Part Description                          | Result of XRF |                   | Result of Wet Chemical<br>Testing (mg/kg) | Conclusion on RoHS |  |
|-------------|-------------------------------------------|---------------|-------------------|-------------------------------------------|--------------------|--|
| TEX         | ITER SLIFE SLIFE STATE OF                 | Cd            | BL                | · · · · · · · · · · · · · · · · · · ·     | TEX                |  |
|             | we in a                                   | Pb            | BL                | er write while while                      | Mr. M              |  |
| .1          | Semi-transparent plastic cover            | Hg            | BL                | NA                                        | Comply             |  |
|             | The man and an                            | Cr            | J BL              | TEX STEE WITE                             | INCT WALL          |  |
| 7.          | and the set set                           | Br            | BL                | Live Mr Mr A                              |                    |  |
|             | in with white white                       | Cd            | BL                | EX TEX TEX                                | TER OLIVE          |  |
|             | 3 t st                                    | Pb            | BL                | with the the                              | 20                 |  |
| 2           | Semi transparent rubber gasket            | Hg            | BL                | NA L                                      | Comply             |  |
|             | me me in                                  | Cr            | BL                | TE WITE WITE WALL                         | W. A               |  |
| 4           | IN THE THE THE O                          | Br            | BL                | 70, 7                                     | x                  |  |
|             | Will Must My My My                        | Cd            | ∠ BL ∠            | H TEX LIFE OLIE                           | INCTE WA           |  |
|             | at at at                                  | Pb            | BL                | 14. 14. 14.                               | 2.                 |  |
| 3           | White glue                                | Hg            | BL                | NA NA                                     | Comply             |  |
|             |                                           | Cr            | BL                | The Maria Mar M                           |                    |  |
|             |                                           | Br            | BL                |                                           |                    |  |
|             | The Mr. Mr.                               | Cd            | BL                | THE WALTE WALTE WAS                       | MI                 |  |
|             | at at a sie                               | Pb            | BL                |                                           |                    |  |
| 4           | Grey glue                                 | Hg            | BL                | NA NA                                     | Comply             |  |
|             |                                           | Cr            | BL                | in my my                                  | 12, 1              |  |
| EX          |                                           | Br            | BL                | t at at                                   | TEX                |  |
|             | . 10, 10,                                 | Cd            | BL                | with min mer.                             | Comply             |  |
|             | EX TEX STEX STEE                          | Pb            | BL                |                                           |                    |  |
| 5           | Semi-transparent glue                     | Hg            | BL                | NA NA                                     |                    |  |
|             |                                           | Cr            | BL                | in in in                                  |                    |  |
| TE          |                                           | Br            | BL                | to the state of                           | LIE                |  |
|             | EN AIAIV                                  | Cd            | BL                | The Muse Miles                            | 20,                |  |
|             | Silvery metal shell without black         | Pb            | BL                | at the                                    | TEX                |  |
| 6           | Silvery metal shell without black coating | Hg            | BL                | NA                                        | Comply             |  |
|             | Coaling                                   | Cr            | BL                | 70, 7                                     | it is              |  |
|             | is the me me                              | Br            | BL                | TEX JER JER                               | NITE MALL          |  |
|             | and the set set                           | Cd            | BL                | " " " " " " " " " " " " " " " " " " "     |                    |  |
|             | " WITH WILL WILL WILL                     | Pb            | BL                | et let let                                | IER WILE.          |  |
| 7           | Black coating                             | Hg            | BL                | NAC NAC                                   | Comply             |  |
|             | THE LIFE LIFE WITE IN                     | Cr            | BL                | , t . t . s                               | t TEX              |  |
|             | We My My                                  | Br            | BL                | te alter with win                         | W. A               |  |
|             | et let tet tiet u                         | Cd            | n Br <sub>n</sub> | 20, 20,                                   | A.                 |  |
|             | The Muli My Mus And                       | Pb            | BL                | t TEX LIER SITER                          | INLIE WA           |  |
| 8           | Silvery metal shackle                     | Hg            | BL                | NA NA                                     | Comply             |  |
|             | ER NITER WILL WALL WALL                   | Cr            | BL                | at let let                                |                    |  |
|             | 71, 21,                                   | Br            | BL                | Will Mr. M.                               | 711                |  |