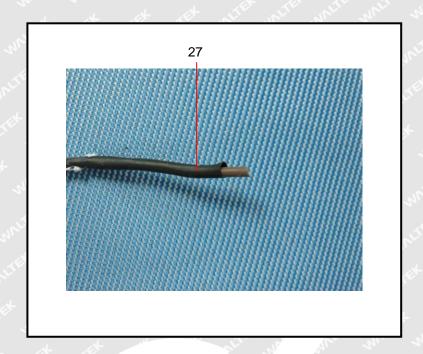

#### Test Results:

| Part<br>No. | Part Description                          | Result of XRF |                   | Result of Wet Chemical<br>Testing (mg/kg) | Conclusion on RoHS |  |
|-------------|-------------------------------------------|---------------|-------------------|-------------------------------------------|--------------------|--|
| TEX         | ITER SLIFE SLIFE STATE OF                 | Cd            | BL                | · · · · · · · · · · · · · · · · · · ·     | TEX                |  |
|             | we in a                                   | Pb            | BL                | er write while while                      | Mr. M              |  |
| .1          | Semi-transparent plastic cover            | Hg            | BL                | NA                                        | Comply             |  |
|             | The man and an                            | Cr            | J BL              | TEX STEE WITE                             | INCT WALL          |  |
| 7.          | and the set set                           | Br            | BL                | Live Mr Mr A                              |                    |  |
|             | in with white white                       | Cd            | BL                | EX TEX TEX                                | TER OLIVE          |  |
|             | 3 t st                                    | Pb            | BL                | with the the                              | 20                 |  |
| 2           | Semi transparent rubber gasket            | Hg            | BL                | NA L                                      | Comply             |  |
|             | me me in                                  | Cr            | BL                | TE WITE WITE WALL                         | W. A               |  |
| 4           | IN THE THE THE O                          | Br            | BL                | 70, 7                                     | x                  |  |
|             | Will Must My My My                        | Cd            | ∠ BL ∠            | H TEX LIFE OLIE                           | INCTE WA           |  |
|             | at at at                                  | Pb            | BL                | 14. 14. 14.                               | 2.                 |  |
| 3           | White glue                                | Hg            | BL                | NA NA                                     | Comply             |  |
|             |                                           | Cr            | BL                | The Maria Mar M                           |                    |  |
|             |                                           | Br            | BL                |                                           |                    |  |
|             | The Mr. Mr.                               | Cd            | BL                | THE WALTE WALTE WAS                       | MI                 |  |
|             | at at a sie                               | Pb            | BL                |                                           |                    |  |
| 4           | Grey glue                                 | Hg            | BL                | NA NA                                     | Comply             |  |
|             |                                           | Cr            | BL                | in my my                                  | 12, 1              |  |
| EX          |                                           | Br            | BL                | t at at                                   | TEX                |  |
|             | . 10, 10,                                 | Cd            | BL                | with min mer.                             | Comply             |  |
|             | EX TEX STEX STEE                          | Pb            | BL                |                                           |                    |  |
| 5           | Semi-transparent glue                     | Hg            | BL                | NA NA                                     |                    |  |
|             |                                           | Cr            | BL                | in in in                                  |                    |  |
| TE          |                                           | Br            | BL                | to the state of                           | LIE                |  |
|             | EN AIAIV                                  | Cd            | BL                | The Muse Miles                            | 20,                |  |
|             | Silvery metal shell without black         | Pb            | BL                | at the                                    | TEX                |  |
| 6           | Silvery metal shell without black coating | Hg            | BL                | NA                                        | Comply             |  |
|             | Coaling                                   | Cr            | BL                | 70, 7                                     | it is              |  |
|             | is the me me                              | Br            | BL                | TEX JER JER                               | NITE MALL          |  |
|             | and the set set                           | Cd            | BL                | " " " " " " " " " " " " " " " " " " "     |                    |  |
|             | " WITH WILL WILL WILL                     | Pb            | BL                | et let let                                | IER WILE.          |  |
| 7           | Black coating                             | Hg            | BL                | NAC NAC                                   | Comply             |  |
|             | THE LIFE LIFE WITE IN                     | Cr            | BL                | , t . t . s                               | t TEX              |  |
|             | We My My                                  | Br            | BL                | te alter with win                         | W. A               |  |
|             | et let tet tiet u                         | Cd            | n Br <sub>n</sub> | 20, 20,                                   | A.                 |  |
|             | The Muli My Mus And                       | Pb            | BL                | t TEX LIER SITER                          | INLIE WA           |  |
| 8           | Silvery metal shackle                     | Hg            | BL                | NA NA                                     | Comply             |  |
|             | ER NITER WILL WALL WALL                   | Cr            | BL                | at let let                                |                    |  |
|             | 71, 21,                                   | Br            | BL                | Will Mr. M.                               | 711                |  |