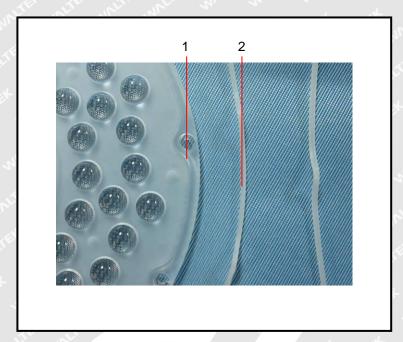

#### Test Results:

| Part<br>No. | Part Description                          | Result of XRF |                   | Result of Wet Chemical<br>Testing (mg/kg) | Conclusion on RoHS |  |
|-------------|-------------------------------------------|---------------|-------------------|-------------------------------------------|--------------------|--|
| TEX         | ITER SLIFE SLIFE STATE OF                 | Cd            | BL                | · · · · · · · · · · · · · · · · · · ·     | TEX                |  |
|             | we in a                                   | Pb            | BL                | er write while while                      | Mr. M              |  |
| .1          | Semi-transparent plastic cover            | Hg            | BL                | NA                                        | Comply             |  |
|             | The man and an                            | Cr            | J BL              | TEX STEE WITE                             | INCT WALL          |  |
| 7.          | and the set set                           | Br            | BL                | Live Mr Mr A                              |                    |  |
|             | in with white white                       | Cd            | BL                | EX TEX TEX                                | TER OLIVE          |  |
|             | 3 t st                                    | Pb            | BL                | with the the                              | 20                 |  |
| 2           | Semi transparent rubber gasket            | Hg            | BL                | NA L                                      | Comply             |  |
|             | me me in                                  | Cr            | BL                | TE WITE WITE WALL                         | W. A               |  |
| 4           | IN THE THE THE O                          | Br            | BL                | 70, 7                                     | x                  |  |
|             | Will Must My My My                        | Cd            | ∠ BL ∠            | H TEX LIFE OLIE                           | INCTE WA           |  |
|             | at at at                                  | Pb            | BL                | 14. 14. 14.                               | 2.                 |  |
| 3           | White glue                                | Hg            | BL                | NA NA                                     | Comply             |  |
|             |                                           | Cr            | BL                | The Maria Mar M                           |                    |  |
|             |                                           | Br            | BL                |                                           |                    |  |
|             | The Mr. Mr.                               | Cd            | BL                | THE WALTE WALTE WAS                       | MI                 |  |
|             | at at a sie                               | Pb            | BL                |                                           |                    |  |
| 4           | Grey glue                                 | Hg            | BL                | NA NA                                     | Comply             |  |
|             |                                           | Cr            | BL                | in my my                                  | 12, 1              |  |
| EX          |                                           | Br            | BL                | t at at                                   | TEX                |  |
|             | . 10, 10,                                 | Cd            | BL                | with min mer.                             | Comply             |  |
|             | EX TEX STEX STEE                          | Pb            | BL                |                                           |                    |  |
| 5           | Semi-transparent glue                     | Hg            | BL                | NA NA                                     |                    |  |
|             |                                           | Cr            | BL                | in in in                                  |                    |  |
| TE          |                                           | Br            | BL                | to the state of                           | LIE                |  |
|             | EN AIAIV                                  | Cd            | BL                | The Muse Miles                            | 20,                |  |
|             | Silvery metal shell without black         | Pb            | BL                | at the                                    | TEX                |  |
| 6           | Silvery metal shell without black coating | Hg            | BL                | NA                                        | Comply             |  |
|             | Coaling                                   | Cr            | BL                | 70, 7                                     | it is              |  |
|             | is the me me                              | Br            | BL                | TEX JER JER                               | NITE MALL          |  |
|             | and the set set                           | Cd            | BL                | " " " " " " " " " " " " " " " " " " "     |                    |  |
|             | " WITH WILL WILL WILL                     | Pb            | BL                | et let let                                | IER WILE.          |  |
| 7           | Black coating                             | Hg            | BL                | NAC NAC                                   | Comply             |  |
|             | THE LIFE LIFE WITE IN                     | Cr            | BL                | , t . t . s                               | t TEX              |  |
|             | We My My                                  | Br            | BL                | te alter with win                         | W. A               |  |
|             | et let tet tiet u                         | Cd            | n Br <sub>n</sub> | 20, 20,                                   | A.                 |  |
|             | The Muli My Mus And                       | Pb            | BL                | t TEX LIER SITER                          | INLIE WA           |  |
| 8           | Silvery metal shackle                     | Hg            | BL                | NA NA                                     | Comply             |  |
|             | ER NITER WILL WALL WALL                   | Cr            | BL                | at let let                                |                    |  |
|             | 71, 21,                                   | Br            | BL                | Will Mr. M.                               | 711                |  |