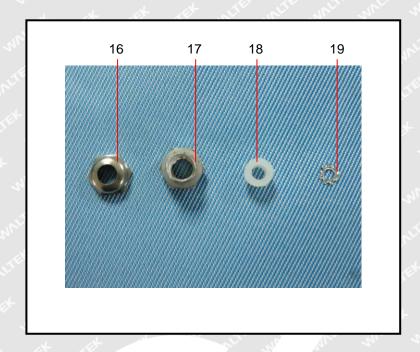

#### Test Results:

| Part<br>No. | Part Description                          | Result of XRF |                   | Result of Wet Chemical<br>Testing (mg/kg) | Conclusion on RoHS |  |
|-------------|-------------------------------------------|---------------|-------------------|-------------------------------------------|--------------------|--|
| TEX         | ITER SLIFE SLIFE STATE OF                 | Cd            | BL                | · · · · · · · · · · · · · · · · · · ·     | TEX                |  |
|             | we in a                                   | Pb            | BL                | er write while while                      | Mr. M              |  |
| .1          | Semi-transparent plastic cover            | Hg            | BL                | NA                                        | Comply             |  |
|             | The man and an                            | Cr            | J BL              | TEX STEE WITE                             | INCT WALL          |  |
| 7.          | and the set set                           | Br            | BL                | Live Mr Mr A                              |                    |  |
|             | in with white white                       | Cd            | BL                | EX TEX TEX                                | TER OLIVE          |  |
|             | 3 t st                                    | Pb            | BL                | with the the                              | 20                 |  |
| 2           | Semi transparent rubber gasket            | Hg            | BL                | NA L                                      | Comply             |  |
|             | me me in                                  | Cr            | BL                | TE WITE WITE WALL                         | W. A               |  |
| 4           | IN THE THE THE O                          | Br            | BL                | 70, 7                                     | x                  |  |
|             | Will Must My My My                        | Cd            | ∠ BL ∠            | H TEX LIFE OLIE                           | INCTE WA           |  |
|             | at at at                                  | Pb            | BL                | 14. 14. 14.                               | 2.                 |  |
| 3           | White glue                                | Hg            | BL                | NA NA                                     | Comply             |  |
|             |                                           | Cr            | BL                | The Maria Mar M                           |                    |  |
|             |                                           | Br            | BL                |                                           |                    |  |
|             | The Mr. Mr.                               | Cd            | BL                | THE WALTE WALTE WAS                       | MI                 |  |
|             | at at a sie                               | Pb            | BL                |                                           |                    |  |
| 4           | Grey glue                                 | Hg            | BL                | NA NA                                     | Comply             |  |
|             |                                           | Cr            | BL                | in my my                                  | 12, 1              |  |
| EX          |                                           | Br            | BL                | t at at                                   | TEX                |  |
|             | . 10, 10,                                 | Cd            | BL                | with min mer.                             | Comply             |  |
|             | EX TEX STEX STEE                          | Pb            | BL                |                                           |                    |  |
| 5           | Semi-transparent glue                     | Hg            | BL                | NA NA                                     |                    |  |
|             |                                           | Cr            | BL                | in in in                                  |                    |  |
| TE          |                                           | Br            | BL                | to the state of                           | LIE                |  |
|             | EN AIAIV                                  | Cd            | BL                | The Muse Miles                            | 20,                |  |
|             | Silvery metal shell without black         | Pb            | BL                | at the                                    | TEX                |  |
| 6           | Silvery metal shell without black coating | Hg            | BL                | NA                                        | Comply             |  |
|             | Coaling                                   | Cr            | BL                | 70, 7                                     | it is              |  |
|             | is the me me                              | Br            | BL                | TEX JER JER                               | NITE MALL          |  |
|             | and the set set                           | Cd            | BL                | " " " " " " " " " " " " " " " " " " "     |                    |  |
|             | " WITH WILL WILL WILL                     | Pb            | BL                | et let let                                | IER WILE.          |  |
| 7           | Black coating                             | Hg            | BL                | NAC NAC                                   | Comply             |  |
|             | THE LIFE LIFE WITE IN                     | Cr            | BL                | , t . t . s                               | t TEX              |  |
|             | We My My                                  | Br            | BL                | te alter with win                         | W. A               |  |
|             | et let tet tiet u                         | Cd            | n Br <sub>n</sub> | 20, 20,                                   | A.                 |  |
|             | The Muli My Mus And                       | Pb            | BL                | t TEX LIER SITER                          | INLIE WA           |  |
| 8           | Silvery metal shackle                     | Hg            | BL                | NA NA                                     | Comply             |  |
|             | ER NITER WILL WALL WALL                   | Cr            | BL                | at let let                                |                    |  |
|             | 71, 21,                                   | Br            | BL                | Will Mr. M.                               | 711                |  |