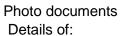

# Photo documents Details of: Wire inlet View: [] general [] front [] rear [] right [] left [] top [] bottom