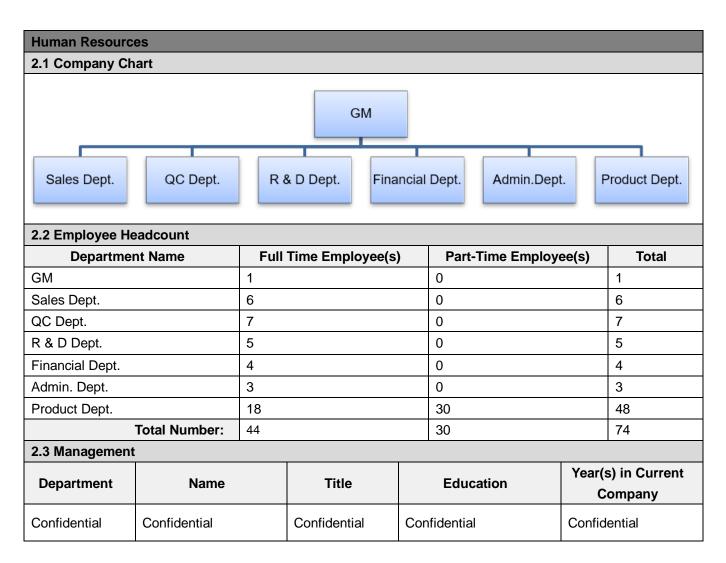

### **Section 2: Human Resources**

| Report No:       | 19306115_P+T | Report date:   | 04/Sep/2019 | Assessed By | Alan Huang |          |         |
|------------------|--------------|----------------|-------------|-------------|------------|----------|---------|
| CONFIDENTIAL AII |              | All Rights Res | served      |             |            | Page No: | 6 of 25 |