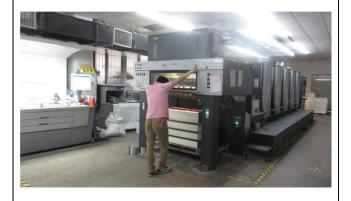

#### **Production Capacity** 5.1 Annual Production Capacity (Previous Year) Paper Bag: 9,360,000pcs; Paper Box: 14,000,000pcs; Sticker: 10,000,000pcs; Hang Tag: 8,000,000pcs; Catalogue: 2,000,000pcs **5.2 Production Capacity Product Name Production Line Capacity Actual Units Produced (Previous Year)** Paper Bag 18,000,000pcs / year 9,360,000pcs Paper Box 30,000,000pcs / year 14,000,000pcs Sticker 12,000,000pcs / year 10,000,000pcs Hang Tag 12,000,000pcs / year 8,000,000pcs Catalogue 5,000,000pcs / year 2,000,000pcs 5.3 Production Machinery **Machine Name** Brand & Model No. Quantity Number of Year(s) Used Condition 4 **Cutting Machine** 1 Acceptable Litong 2 2 Mold Cutting Machine **RUIXIN** Good Gilding Press Machine **RUIXIN** 1 2 Good **Printing Machine** 2 4 Heidelberg Acceptable **5.4 Testing Machinery Machine Name** Brand & Model No. Quantity Number of Year(s) Used Condition X-rite 1 4 **Exact** Acceptable Color Controller TILO 1 4 Acceptable 5.5 Subcontractors **Subcontractor Name Product Subcontracted Volume Supplied Cooperation Period (Years)** N/A N/A N/A N/A